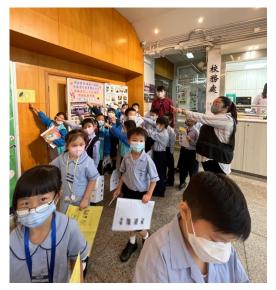

Look! They have found the 'You mustn't litter' sign on the third floor.

They have found the 'You must line up' sign on the second floor and they are doing the same.

They have found the 'No running' sign on the first floor's corridor.