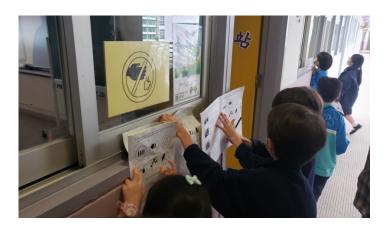

These are some signs they need to look for:

You must line up

You mustn't eat or drink

You mustn't litter

You mustn't run

P.2 students are pointing to the 'No eating or drinking' sign outside the mindfulness room!