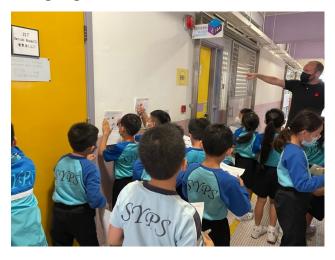

Look! They have found the 'You mustn't litter' sign on the third floor.

They have found the 'You must line up' sign on the second floor and they are doing the same.

They have found the 'No running' sign on the first floor's corridor.