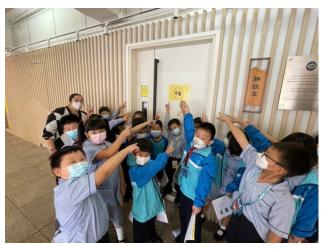

'You must keep quiet' sign is sticked outside the library and they have found it!

P.2 students are pointing to the 'No spitting' sign outside the hall!