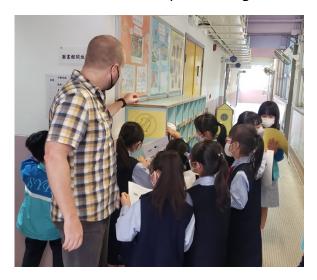

These are some signs they need to look for:

You must line up

You mustn't eat or drink

You mustn't litter

You mustn't run

P.2 students are pointing to the 'No eating or drinking' sign outside the mindfulness room!